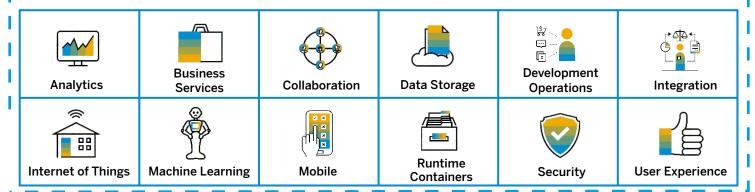

## Multiple Extensibility Service Platforms of SAP S/4 HANA

SAP S4/Hana cloud Solutions will improve business processes by allowing you to build your own creations that extend the core. SAP Supports your journey with a set of patterns for in-app and sideby-side extensibility.