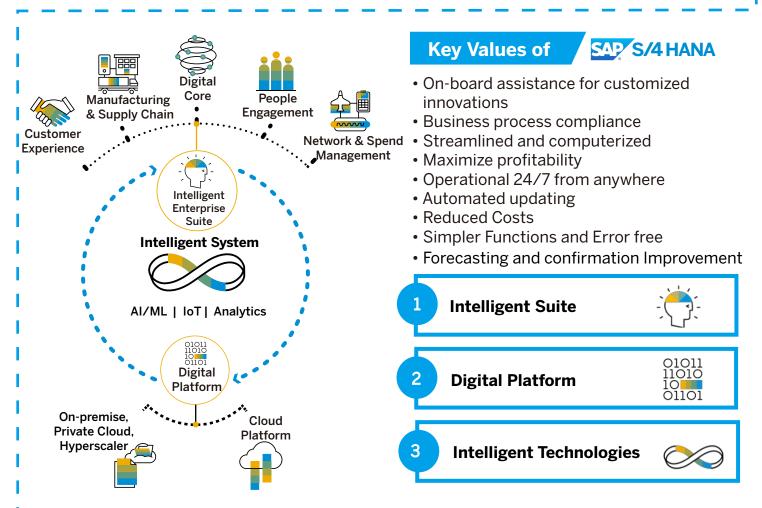

# What is SAP S/4 HANA

The brand new business suite of applications SAP HANA is designed to simplify operates in today's digital and connected world. Built on this sophisticated in-memory platform it is created on SAP Fiori. Operational options include cloud and in site with instantaneous information availability. Simplicity in application is the ultimate sophistication.

Our dedicated localization team delivers unmatched coverage and our SAP S4/Hana cloud SLA of 99.9% guarantee you can do business, anywhere your business takes you.

## Multiple Extensibility Service Platforms of SAP S/4 HANA

SAP S4/Hana cloud Solutions will improve business processes by allowing you to build your own creations that extend the core. SAP Supports your journey with a set of patterns for in-app and sideby-side extensibility.